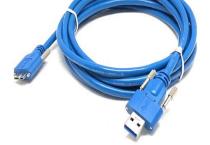

#### **USB 3.0 Cables**

USB 3.0 Cable A Plug to Micro-B With Screws

USB 3.0 Cable A Plug to A Plug

USB 3.0 Cable A to Plug to B Plug

USB 3.0 Cable A Plug to Micro B Without Screws

USB 3.0 Active Cable Micro-B Plug to A Plug