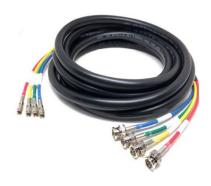

## **CoaXPress**

Channel CXP BNC to Din1.0/2.3

Channel CXP BNC to Din1.0/2.3, High Flex

4 Channel CXP DIN1.0/2.3 TO BNC