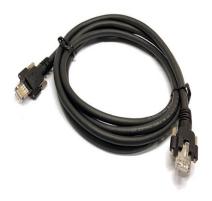

# **GigE Cable**

**RJ45 Plug to RJ45 Plug with Screws** 

RJ45 Latch Plug with Screws to RJ45 Angled Plug with Screws

RJ45 Angled Plug with Screws to RJ45 Plug

RJ45 Latch Plug with Screws to RJ45 Latch Plug with Screws