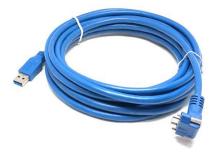

#### **USB 3.0 Cables**

USB 3.0 Cable A Plug to Micro-B With Screws

USB 3.0 Cable A Plug to A Plug

USB 3.0 Cable A to Plug to B Plug

USB 3.0 Cable A Plug to Micro B Without Screws

USB 3.0 Active Cable Micro-B Plug to A Plug