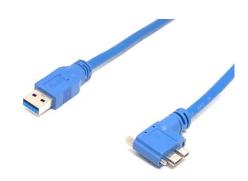

USB 3.0 Cable A Plug to Angled B Plug With Screws

USB 3.0 Cable A Plug to Angled Micro B Plug With Screws

USB 3.0 Cable A Plug to Angled Micro B Plug With Screws

USB 3.0 Cable A Plug to Angled Micro B Plug With Screws

USB 3.0 Cable A Plug to Angled Micro B Plug With Screws

USB 3.0 Cable A Plug to B Plug With Screws

USB 3.0 Cable Micro B Plug With Screws to A Plug With Screws