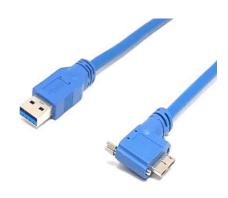

USB 3.0 Cable A Plug to Angled B Plug With Screws

USB 3.0 Cable A Plug to Angled Micro B Plug With Screws

USB 3.0 Cable A Plug to Angled Micro B Plug With Screws

USB 3.0 Cable A Plug to Angled Micro B Plug With Screws

USB 3.0 Cable A Plug to Angled Micro B Plug With Screws

USB 3.0 Cable A Plug to B Plug With Screws

USB 3.0 Cable Micro B Plug With Screws to A Plug With Screws