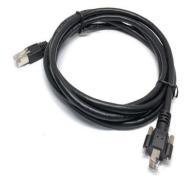

# **GigE Cable**

**RJ45 Plug to RJ45 Plug with Screws** 

RJ45 Latch Plug with Screws to RJ45 Angled Plug with Screws

RJ45 Angled Plug with Screws to RJ45 Plug

RJ45 Latch Plug with Screws to RJ45 Latch Plug with Screws