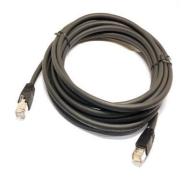

RJ45 Plug to RJ45 Plug

RJ45 Plug to RJ45 Vertical Plug with Screws

RJ45 Latch Plug with Screws to RJ45 Vertical Plug with Screws