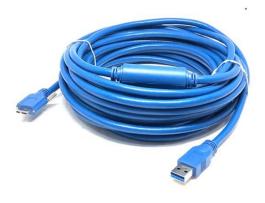

#### **USB 3.0 Cables**

USB 3.0 Cable A Plug to Micro-B With Screws

USB 3.0 Cable A Plug to A Plug

USB 3.0 Cable A to Plug to B Plug

USB 3.0 Cable A Plug to Micro B Without Screws

USB 3.0 Active Cable Micro-B Plug to A Plug