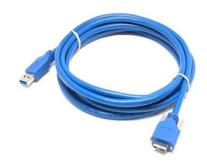

#### **USB 3.0 Cables**

USB 3.0 Cable A Plug to Micro-B With Screws

USB 3.0 Cable A Plug to A Plug

USB 3.0 Cable A to Plug to B Plug

USB 3.0 Cable A Plug to Micro B Without Screws

USB 3.0 Active Cable Micro-B Plug to A Plug