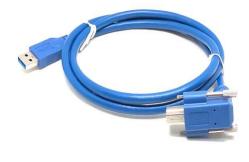

#### **USB 3.0 Cables**

USB 3.0 Cable A Plug to Micro-B With Screws

USB 3.0 Cable A Plug to A Plug

USB 3.0 Cable A to Plug to B Plug

USB 3.0 Cable A Plug to Micro B Without Screws

USB 3.0 Active Cable Micro-B Plug to A Plug