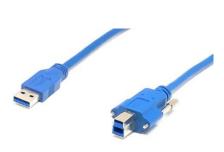

#### **USB 3.0 Cables**

USB 3.0 Cable A Plug to Micro-B With Screws

USB 3.0 Cable A Plug to A Plug

USB 3.0 Cable A to Plug to B Plug

USB 3.0 Cable A Plug to Micro B Without Screws

USB 3.0 Active Cable Micro-B Plug to A Plug

USB 3.0 Cable A Plug to Angled Micro B Plug With Screws

USB 3.0 Cable A Plug to B Plug With Screws

USB 3.0 Cable Micro B Plug With Screws to A Plug With Screws