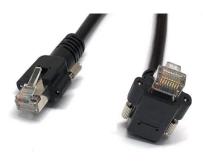

# **GigE Cable**

**RJ45 Plug to RJ45 Plug with Screws** 

RJ45 Latch Plug with Screws to RJ45 Angled Plug with Screws

RJ45 Angled Plug with Screws to RJ45 Plug

RJ45 Latch Plug with Screws to RJ45 Latch Plug with Screws

RJ45 Plug to RJ45 Plug

RJ45 Plug to RJ45 Vertical Plug with Screws

RJ45 Latch Plug with Screws to RJ45 Vertical Plug with Screws