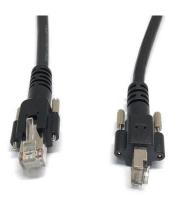

# **GigE Cable**

**RJ45 Plug to RJ45 Plug with Screws** 

RJ45 Latch Plug with Screws to RJ45 Angled Plug with Screws

RJ45 Angled Plug with Screws to RJ45 Plug

RJ45 Latch Plug with Screws to RJ45 Latch Plug with Screws

RJ45 Plug to RJ45 Plug

RJ45 Plug to RJ45 Vertical Plug with Screws

RJ45 Latch Plug with Screws to RJ45 Vertical Plug with Screws