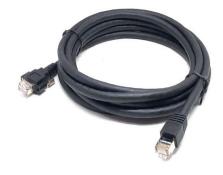

# **GigE Cable**

**RJ45 Plug to RJ45 Plug with Screws** 

RJ45 Latch Plug with Screws to RJ45 Angled Plug with Screws

RJ45 Angled Plug with Screws to RJ45 Plug

RJ45 Latch Plug with Screws to RJ45 Latch Plug with Screws

RJ45 Plug to RJ45 Plug

RJ45 Plug to RJ45 Vertical Plug with Screws

RJ45 Latch Plug with Screws to RJ45 Vertical Plug with Screws