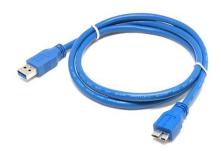

#### **USB 3.0 Cables**

USB 3.0 Cable A Plug to Micro-B With Screws

USB 3.0 Cable A Plug to A Plug

USB 3.0 Cable A to Plug to B Plug

USB 3.0 Cable A Plug to Micro B Without Screws

USB 3.0 Active Cable Micro-B Plug to A Plug