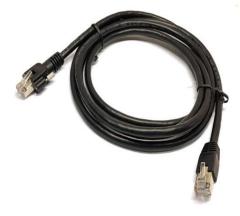

# **GigE Cable**

**RJ45 Plug to RJ45 Plug with Screws** 

RJ45 Latch Plug with Screws to RJ45 Angled Plug with Screws

RJ45 Angled Plug with Screws to RJ45 Plug

RJ45 Latch Plug with Screws to RJ45 Latch Plug with Screws

RJ45 Plug to RJ45 Plug

RJ45 Plug to RJ45 Vertical Plug with Screws

RJ45 Latch Plug with Screws to RJ45 Vertical Plug with Screws