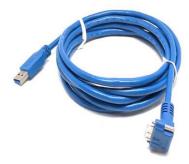

USB 3.0 Cable A Plug to Angled B Plug With Screws

USB 3.0 Cable A Plug to Angled Micro B Plug With Screws

USB 3.0 Cable A Plug to Angled Micro B Plug With Screws

USB 3.0 Cable A Plug to Angled Micro B Plug With Screws

USB 3.0 Cable A Plug to Angled Micro B Plug With Screws

USB 3.0 Cable A Plug to B Plug With Screws

USB 3.0 Cable Micro B Plug With Screws to A Plug With Screws