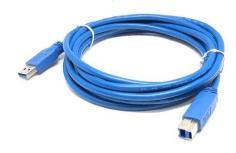

#### **USB 3.0 Cables**

USB 3.0 Cable A Plug to Micro-B With Screws

USB 3.0 Cable A Plug to A Plug

USB 3.0 Cable A to Plug to B Plug

USB 3.0 Cable A Plug to Micro B Without Screws

USB 3.0 Active Cable Micro-B Plug to A Plug