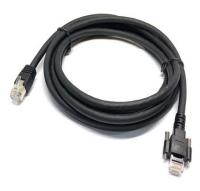

# **GigE Cable**

**RJ45 Plug to RJ45 Plug with Screws** 

RJ45 Latch Plug with Screws to RJ45 Angled Plug with Screws

RJ45 Angled Plug with Screws to RJ45 Plug

RJ45 Latch Plug with Screws to RJ45 Latch Plug with Screws

RJ45 Plug to RJ45 Plug

RJ45 Plug to RJ45 Vertical Plug with Screws

RJ45 Latch Plug with Screws to RJ45 Vertical Plug with Screws