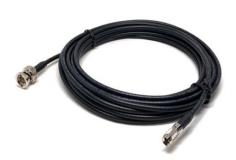

## **CoaXPress**

Channel CXP BNC to Din1.0/2.3

Channel CXP BNC to Din1.0/2.3, High Flex

4 Channel CXP DIN1.0/2.3 TO BNC