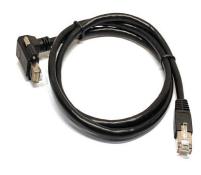

# **GigE Cable**

**RJ45 Plug to RJ45 Plug with Screws** 

RJ45 Latch Plug with Screws to RJ45 Angled Plug with Screws

RJ45 Angled Plug with Screws to RJ45 Plug

RJ45 Latch Plug with Screws to RJ45 Latch Plug with Screws